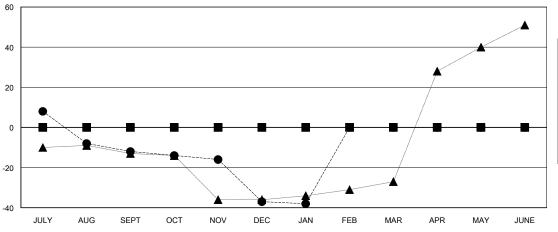

## GOALS AND ACTUAL MEMBERS CUMULATIVE

| - 🔳 - | MEMBER GROWTH NET GOAL |  |
|-------|------------------------|--|
|       |                        |  |

- ■ - MEMBER GROWTH ACTUAL

- ▲ - LAST YEAR MEMBERSHIP ACTUAL